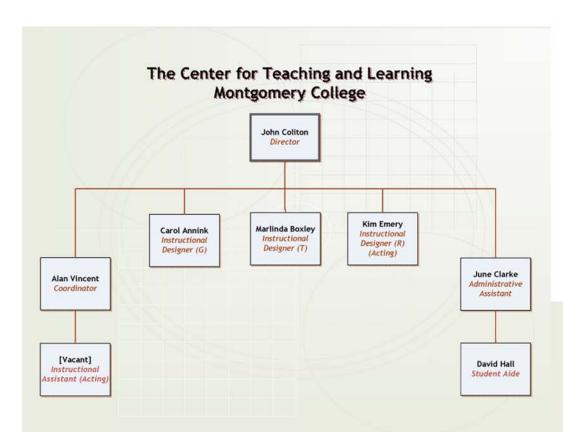

| 4/4/2007  | 4/30/2007 | Ę          | <u></u> |    |    |     |     |     |     |     |      |     |     |     |     |    |   |     |
| 2  | Select Facilitator(s) | 5/1/2007  | 11/9/2007 | <b>-</b>   |         |    |    |     |     |     |     |     |      |     |     |     | 7   |    |   |     |
| 3  | Call for Applications | 5/1/2007  | 9/14/2007 | <b>-</b>   |         |    |    |     |     |     |     |     |      |     |     |     | 7   |    |   |     |
| 4  | Approve Applications  | 9/17/2007 | 10/1/2007 | <b>▶</b> ■ |         |    |    |     |     |     |     |     |      | 7   |     |     |     |    |   |     |
| 5  | Fellowship            | 1/22/2008 | 5/12/2006 | <b>-</b>   |         |    |    |     |     |     |     |     |      |     |     |     |     |    |   |     |







# Creating A Visio Drawing

# Select a Diagram Type Place Graphics Connect Graphics Label Drawing Print/ Publish Drawing

# Creating a Visio Drawing









## The Center for Teaching and Learning

Web Site Architecture