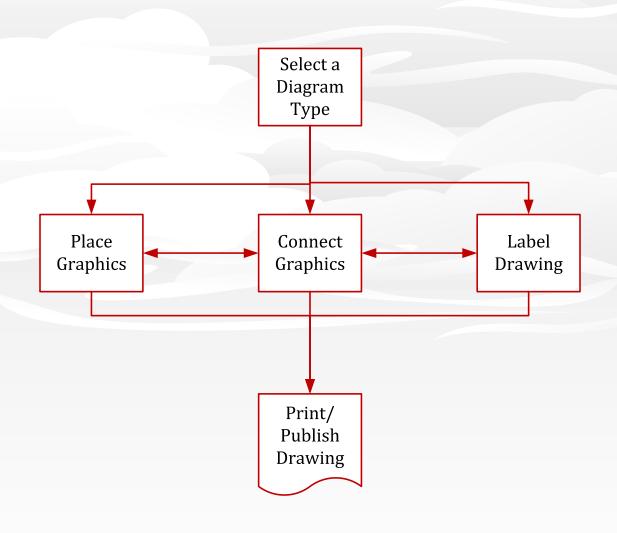

# Creating A Visio Drawing

# Select a Diagram Type Place Graphics Connect Graphics Label Drawing Print/ Publish Drawing