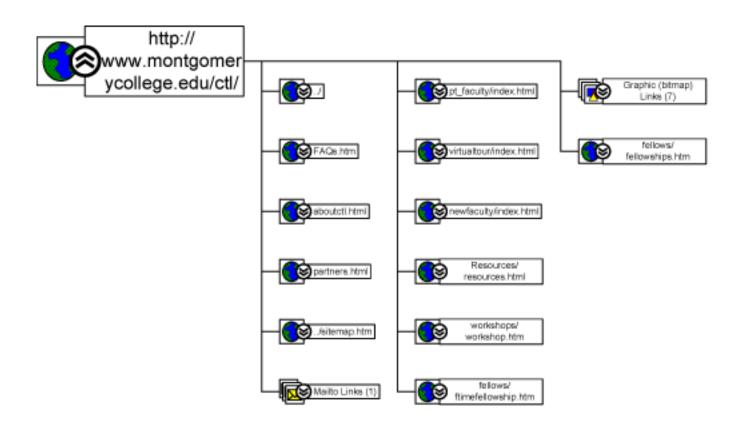

itator(s) | 5/1/2007  | 11/9/2007 | <b>-</b>   |         |    |    |     |     |     |     |     |      |     |     |     | 7   |    |   |     |
| 3  | Call for Applications | 5/1/2007  | 9/14/2007 | <b>-</b>   |         |    |    |     |     |     |     |     |      |     |     |     | 7   |    |   |     |
| 4  | Approve Applications  | 9/17/2007 | 10/1/2007 | <b>▶</b> ■ |         |    |    |     |     |     |     |     |      | 7   |     |     |     |    |   |     |
| 5  | Fellowship            | 1/22/2008 | 5/12/2006 | <b>-</b>   |         |    |    |     |     |     |     |     |      |     |     |     |     |    |   |     |







# Creating A Visio Drawing

# Select a Diagram Type Place Graphics Connect Graphics Label Drawing Print/ Publish Drawing

# Creating a Visio Drawing









## The Center for Teaching and Learning

Web Site Architecture