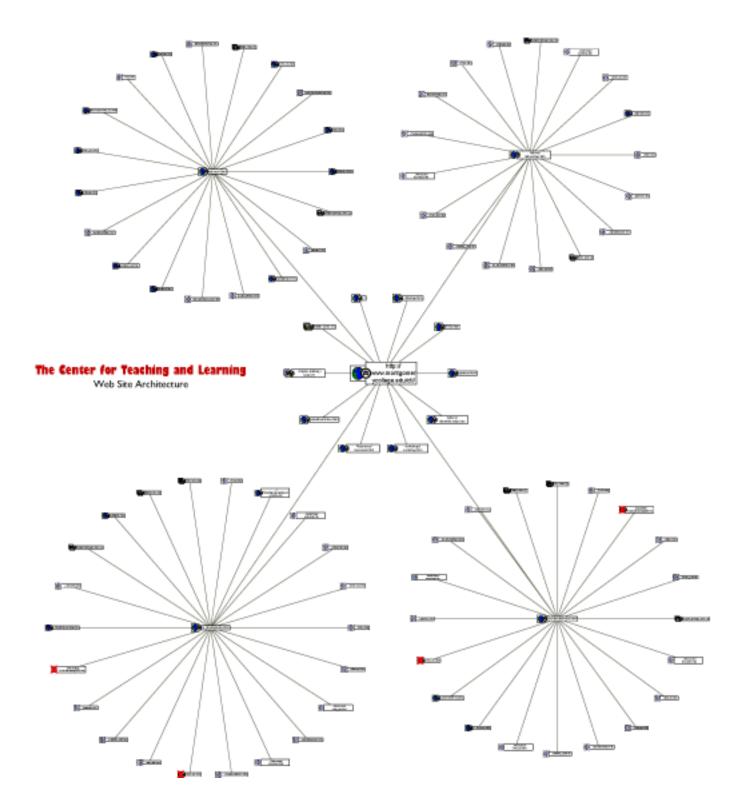

ilitator(s) | 5/1/2007  | 11/9/2007 | <b>-</b>   |         |    |    |     |     |     |     |     |      |     |     |     | 7   |    |   |     |
| 3  | Call for Applications | 5/1/2007  | 9/14/2007 | <b>-</b>   |         |    |    |     |     |     |     |     |      |     |     |     | 7   |    |   |     |
| 4  | Approve Applications  | 9/17/2007 | 10/1/2007 | <b>▶</b> ■ |         |    |    |     |     |     |     |     |      | 7   |     |     |     |    |   |     |
| 5  | Fellowship            | 1/22/2008 | 5/12/2006 | <b>-</b>   |         |    |    |     |     |     |     |     |      |     |     |     |     |    |   |     |







# Creating A Visio Drawing

# Select a Diagram Type Place Graphics Connect Graphics Label Drawing Print/ Publish Drawing

# Creating a Visio Drawing









## The Center for Teaching and Learning

Web Site Architecture