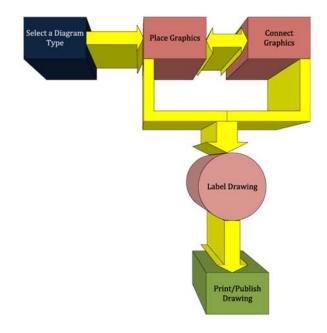

# Creating A Visio Drawing

# Select a Diagram Type Place Graphics Connect Graphics Label Drawing Print/ Publish Drawing