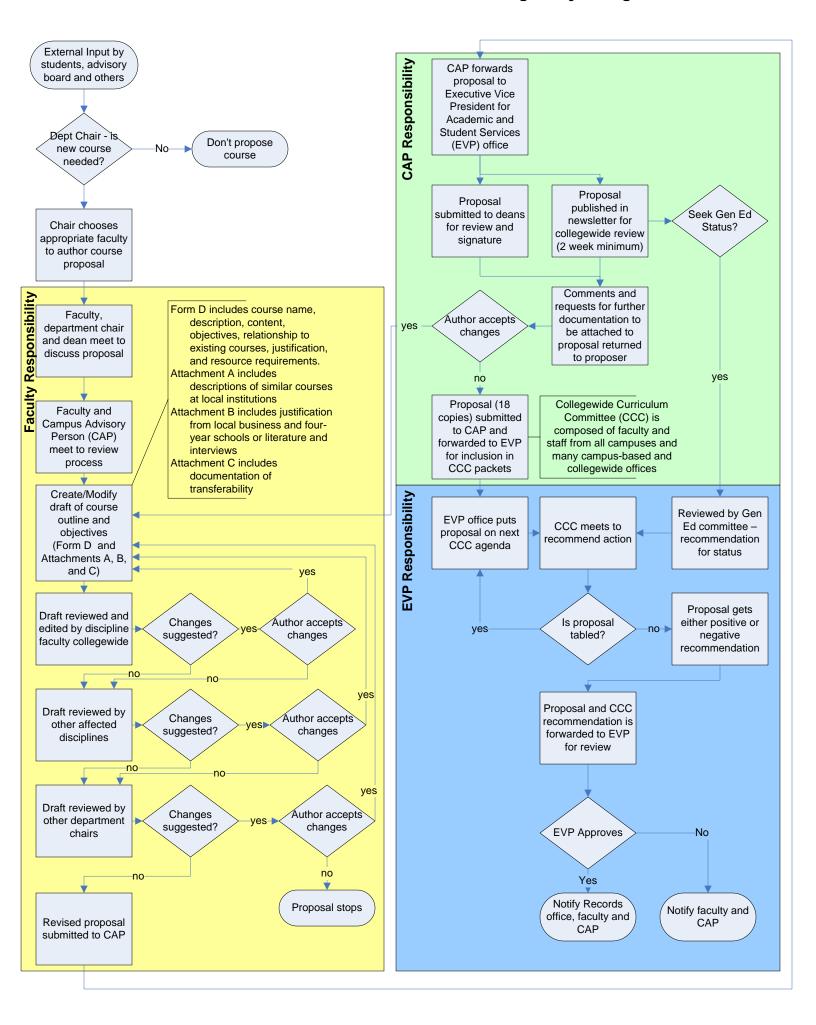

### **New Course Creation Process at Montgomery College**



# Full Time Fellowship – AY2007-2008

(Spring Semester Only Fellowship)

| ID | Task                  | Start     | Finish    | 2007       |         |    |    |     |     |     |     |     | 2008 |     |     |     |     |    |   |     |
|----|-----------------------|-----------|-----------|------------|---------|----|----|-----|-----|-----|-----|-----|------|-----|-----|-----|-----|----|---|-----|
|    |                       |           |           | Apr        | Mey     | Am | JM | Aug | Sep | Oct | Nov | Dec | Jen  | Feò | Mar | Apr | May | Δn | W | Aug |
| 1  | Select Theme          | 4/4/2007  | 4/30/2007 | Ę          | <u></u> |    |    |     |     |     |     |     |      |     |     |     |     |    |   |     |
| 2  | Select Facilitator(s) | 5/1/2007  | 11/9/2007 | <b>-</b>   |